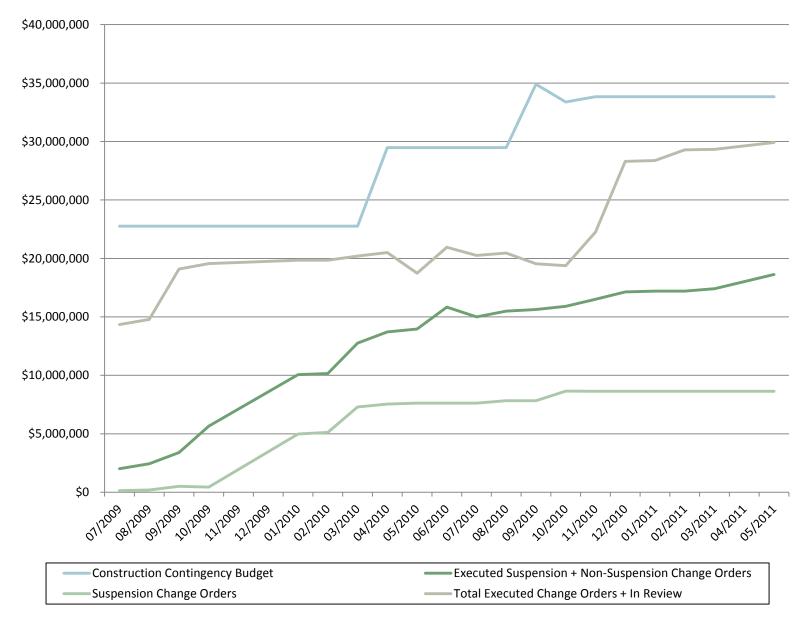

### **Construction Contingency Trending to Date**

### **Rental Car Facility Program Contract - Status Summary**

|                                                                   | Base Contract<br>Amount | Revised       | Additional Costs *   In review ** Executed |               | Unallocated<br>Balance             | Billed to date<br>(as of Apr.2011) |  |  |  |  |  |  |  |
|-------------------------------------------------------------------|-------------------------|---------------|--------------------------------------------|---------------|------------------------------------|------------------------------------|--|--|--|--|--|--|--|
| Consolidated Rental Car Facility                                  |                         |               |                                            |               |                                    |                                    |  |  |  |  |  |  |  |
| Total Construction Costs<br><u>Construction Contingency Summa</u> | , ,, ,,                 | \$211,421,525 | \$1,567,122                                | \$202,773,224 | \$7,081,179                        | \$203,098,670                      |  |  |  |  |  |  |  |
| Non Suspension Contract Changes                                   | \$5,953,159             | \$17,031,082  | \$11,202,485                               | \$9,981,872   | (\$4,153,275)                      | \$6,631,253                        |  |  |  |  |  |  |  |
| Suspension Related Contract Changes                               |                         | \$16,800,000  | 89,202                                     | \$8,640,600   | <u>\$8,070,198</u><br>\$10,998,102 | \$8,596,530                        |  |  |  |  |  |  |  |
| Off Site Roads                                                    |                         |               |                                            |               |                                    |                                    |  |  |  |  |  |  |  |
| Construction Contract Amount                                      | \$7,627,485             |               |                                            | \$7,627,485   | \$0                                | \$3,904,551                        |  |  |  |  |  |  |  |
| Construction Contingency                                          | \$1,087,000             | \$2,057,000   | \$269,523                                  | 1,530,744     | \$256,733                          | \$318,874                          |  |  |  |  |  |  |  |
| <b>Bus Maintenance Facility</b>                                   |                         |               |                                            |               |                                    |                                    |  |  |  |  |  |  |  |
| Construction Contract Amount                                      | \$13,086,444            |               |                                            | \$13,086,444  | \$0                                | \$2,002,476                        |  |  |  |  |  |  |  |
| Construction Contingency                                          | \$1,611,000             |               | \$171,298                                  | \$10,000      | \$1,429,702                        | \$0                                |  |  |  |  |  |  |  |
| NOTE: * undered as of May 9 2011                                  |                         |               |                                            |               |                                    |                                    |  |  |  |  |  |  |  |