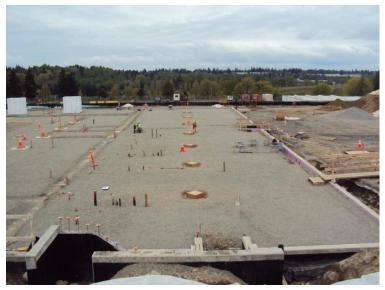

# **RCF** Construction

**RCF North Helix Art Mesh Progress** 

**BMF Main Bldg. - Preparation for Floor Slab** 

**RCF CSB Lobby Flooring Installation Progress** 

ORI Falsework on west side of SR 99 bridge