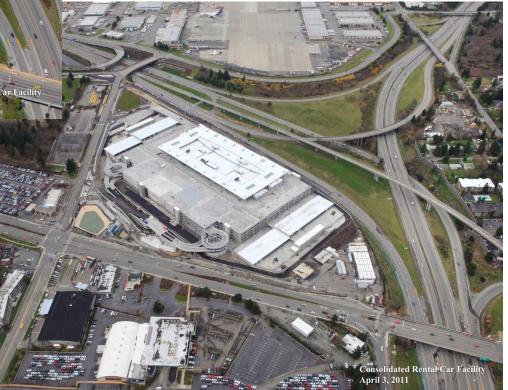

## **RCF** Construction

May 4, 2011

April 3, 2011



# **RCF** Construction



**RCF North Helix Art Mesh Progress** 



**BMF Main Bldg. - Preparation for Floor Slab** 



**RCF CSB Lobby Flooring Installation Progress** 



ORI Falsework on west side of SR 99 bridge

### **Rental Car Facility Program Contract - Status Summary**

|                                                                   | Base Contract<br>Amount | Revised       | Additional Costs *   In review ** Executed |               | Unallocated<br>Balance             | Billed to date<br>(as of Apr.2011) |  |  |  |  |  |  |  |
|-------------------------------------------------------------------|-------------------------|---------------|--------------------------------------------|---------------|------------------------------------|------------------------------------|--|-