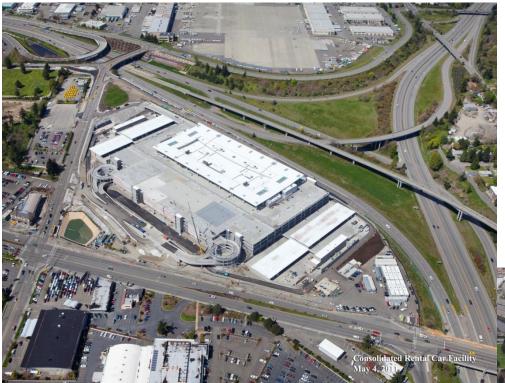

## **RCF** Construction

May 4, 2011

April 3, 2011



# **RCF** Construction



**RCF North Helix Art Mesh Progress** 



**BMF Main Bldg. - Preparation for Floor Slab** 



**RCF CSB Lobby Flooring Installation Progress** 



ORI Falsework on west side of SR 99 bridge

### **Rental Car Facility Program Contract - Status Summary**

|                                                                   | Base Contract<br>Amount | Revised       | Additional Costs *   In review ** Executed |               | Unallocated<br>Balance             | Billed to date<br>(as of Apr.2011) |  |  |  |  |  |  |  |
|-------------------------------------------------------------------|-------------------------|---------------|--------------------------------------------|---------------|---------------------