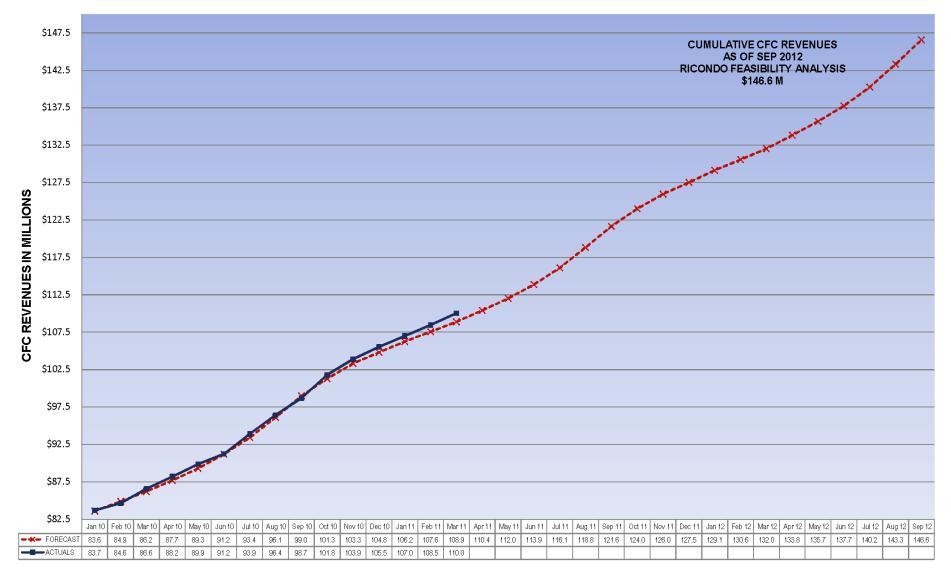

#### SEATTLE-TACOMA INTERNATIONAL AIRPORT CFC REVENUE FORECAST TO ACTUAL COMPARISON MARYTD 2011

#### Notes:

The forecast is from the Ricondo Feasibility Analysis which was the basis for the RCF bond issuance No interest proceeds are reflected in actuals shown above