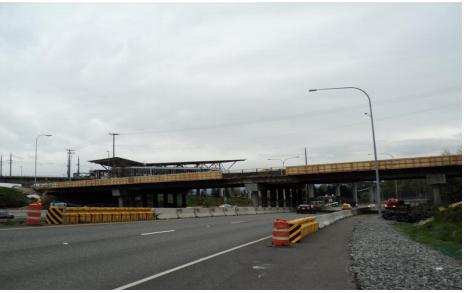

# **RCF** Construction

**RCF North Helix Art Mesh Progress** 

**BMF Main Bldg. - Preparation for Floor Slab** 

**RCF CSB Lobby Flooring Installation Progress** 

ORI Falsework on west side of SR 99 bridge