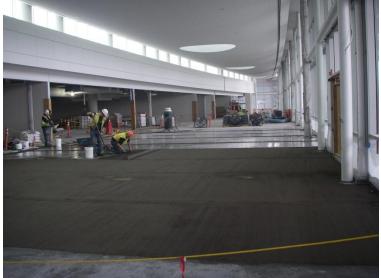

# **RCF** Construction

**RCF North Helix Art Mesh Progress** 

**BMF Main Bldg. - Preparation for Floor Slab** 

**RCF CSB Lobby Flooring Installation Progress** 

ORI Falsework on west side of SR 99 bridge